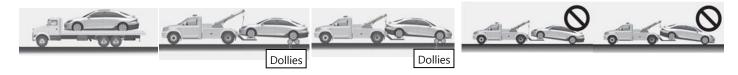

#### **Vehicle Towing Information**

Tow the vehicle using a flat bed or using wheel dollies. Never tow the vehicle with the front or rear wheels on the ground

For further information, please refer to the Emergency Response Guide (ERG)