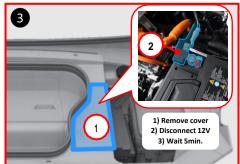

6 / 2023+

## **Vehicle Identification/Recognition**



## **Accessing Vehicle**



| Supplemental Restraint System Control Module (SRSCM) | Airbag                     | Airbag Gas Inflators      |
|------------------------------------------------------|----------------------------|---------------------------|
| High voltage cable                                   | 12V Battery                | Air-conditioning line     |
| High voltage disconnect                              | OBC (On – Board Charger)   | Ultra-High Strength Steel |
| High Voltage Battery                                 | Air-conditioning component | Seat belt pretensioner    |
| Motor Drive Unit                                     | Gas Strut                  |                           |

### **Disabling Vehicle**







#### **OR**







#### **Vehicle Towing Information**

Tow the vehicle using a flat bed or using wheel dollies. Never tow the vehicle with the front or rear wheels on the ground



For further information, please refer to the Emergency Response Guide (ERG)