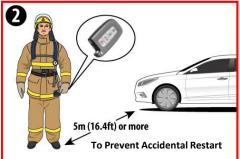

IQ6 / 2023+

## **Vehicle Identification/Recognition**



## **Accessing Vehicle**



| Supplemental Restraint System Control Module (SRSCM) | Airbag                     | Airbag Gas Inflators      |
|------------------------------------------------------|----------------------------|---------------------------|
| High voltage cable                                   | 12V Battery                | Air-conditioning line     |
| High voltage disconnect                              | OBC (On – Board Charger)   | Ultra-High Strength Steel |
| High Voltage Battery                                 | Air-conditioning component | Seat belt pretensioner    |
| Motor Drive Unit                                     | Gas Strut                  |                           |

### **Disabling Vehicle**







#### **OR**







#### **Vehicle Towing Information**

Tow the vehicle using a flat bed or using wheel dollies. Never tow the vehicle with the front or rear wheels on the ground



For further information, please refer to the Emergency Response Guide (ERG)