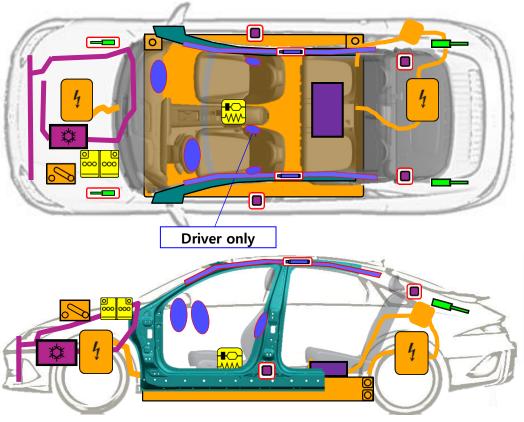

## **Accessing Vehicle**

| Supplemental Restraint System Control Module (SRSCM) | Airbag                     | Airbag Gas Inflators      |
|------------------------------------------------------|----------------------------|---------------------------|
| High voltage cable                                   | 12V Battery                | Air-conditioning line     |
| High voltage disconnect                              | OBC (On – Board Charger)   | Ultra-High Strength Steel |
| High Voltage Battery                                 | Air-conditioning component | Seat belt pretensioner    |
| Motor Drive Unit                                     | Gas Strut                  |                           |