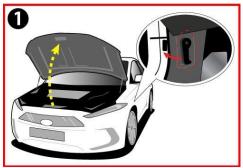

ONIQ6 / 2023+

## **Vehicle Identification/Recognition**



## **Accessing Vehicle**



| Supplemental Restraint System Control Module (SRSCM) | Airbag                     | Airbag Gas Inflators      |
|------------------------------------------------------|----------------------------|---------------------------|
| High voltage cable                                   | 12V Battery                | Air-conditioning line     |
| High voltage disconnect                              | OBC (On – Board Charger)   | Ultra-High Strength Steel |
| High Voltage Battery                                 | Air-conditioning component | Seat belt pretensioner    |
| Motor Drive Unit                                     | Gas Strut                  |                           |

### **Disabling Vehicle**







#### **OR**







#### **Vehicle Towing Information**

Tow the vehicle using a flat bed or using wheel dollies. Never tow the vehicle with the front or rear wheels on the ground



For further information, please refer to the Emergency Response Guide (ERG)