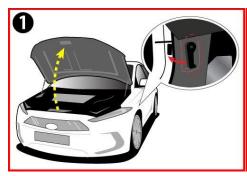

## **Accessing Vehicle**

| Supplemental Restraint System Control Module (SRSCM) | Airbag                     | Airbag Gas Inflators      |
|------------------------------------------------------|----------------------------|---------------------------|
| High voltage cable                                   | 12V Battery                | Air-conditioning line     |
| High voltage disconnect                              | OBC (On – Board Charger)   | Ultra-High Strength Steel |
| High Voltage Battery                                 | Air-conditioning component | Seat belt pretensioner    |
| Motor Drive Unit                                     | Gas Strut                  |                           |