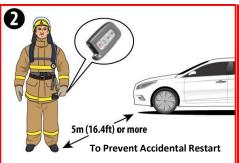

ehicle Identification/Recognition**



## **Accessing Vehicle**



| Supplemental Restraint System Control Module (SRSCM) | Airbag                     | Airbag Gas Inflators      |
|------------------------------------------------------|----------------------------|---------------------------|
| High voltage cable                                   | 12V Battery                | Air-conditioning line     |
| High voltage disconnect                              | OBC (On – Board Charger)   | Ultra-High Strength Steel |
| High Voltage Battery                                 | Air-conditioning component | Seat belt pretensioner    |
| Motor Drive Unit                                     | Gas Strut                  |                           |

### **Disabling Vehicle**







#### **OR**







#### **Vehicle Towing Information**

Tow the vehicle using a flat bed or using wheel dollies. Never tow the vehicle with the front or rear wheels on the ground



For further information, please refer to the Emergency Response Guide (ERG)