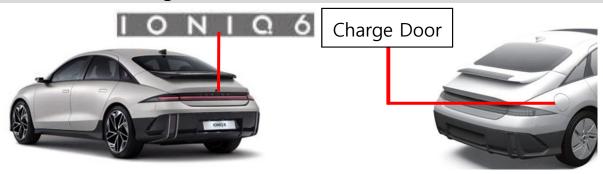

# Emergency Response Quick Reference Guide



IONIQ6 / 2023+

## **Vehicle Identification/Recognition**



## **Accessing Vehicle**



| Supplemental Restraint System Control Module (SRSCM) | Airbag                     | Airbag Gas Inflators      |
|------------------------------------------------------|----------------------------|---------------------------|
| High voltage cable                                   | 12V Battery                | Air-conditioning line     |
| High voltage disconnect                              | OBC (On – Board Charger)   | Ultra-High Strength Steel |
| High Voltage Battery                                 | Air-conditioning component | Seat belt pretensioner    |
| Motor Drive Unit                                     | Gas Strut                  |                           |

### **Disabling Vehicle**







#### **OR**







#### **Vehicle Towing Information