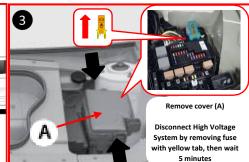

icle Identification/Recognition**



## **Accessing Vehicle**



| Supplemental Restraint System Control Module (SRSCM) | Airbag                     | Airbag Gas Inflators      |
|------------------------------------------------------|----------------------------|---------------------------|
| High voltage cable                                   | 12V Battery                | Air-conditioning line     |
| High voltage disconnect                              | OBC (On – Board Charger)   | Ultra-High Strength Steel |
| High Voltage Battery                                 | Air-conditioning component | Seat belt pretensioner    |
| Motor Drive Unit                                     | Gas Strut                  |                           |

### **Disabling Vehicle**







#### **OR**







#### **Vehicle Towing Information**

Tow the vehicle using a flat bed or using wheel dollies. Never tow the vehicle with the front or rear wheels on the ground



For further information, please refer to the Emergency Response Guide (ERG)